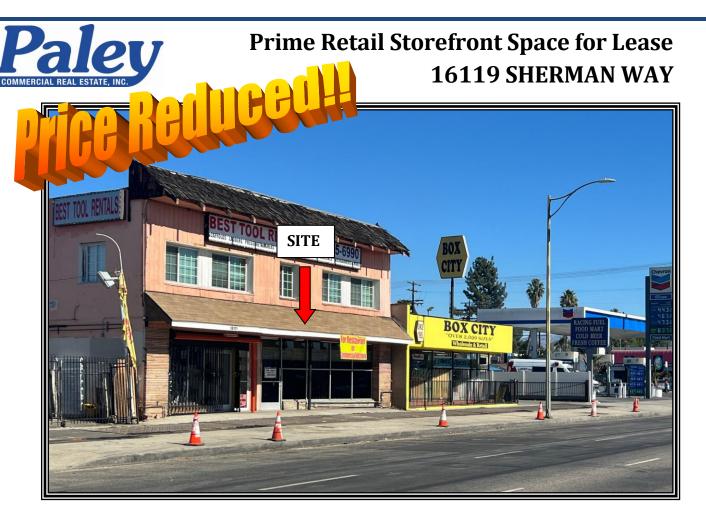

**LOCATION:** 16119 Sherman Way, Van Nuys, Ca 91406

**SIZE:** 3,500 +/- square feet

**RENTAL RATE:** \$1.95 per square foot, NNN (\$0.30)

**AVAILABLE:** Immediate

**PARKING:** Three (3) reserved spaces along with ample street

parking available

**COMMENTS:** \* Easy access to the 405 freeway

\* Excellent location on busy Sherman Way

\* Near Signalized Corner Sherman Way & Woodley Ave.

\* Across from Vallarta's, Van Nuys Airport and High

**Density of Apartments** 

\* Rear Alley Access

\* Former Market - existing hood